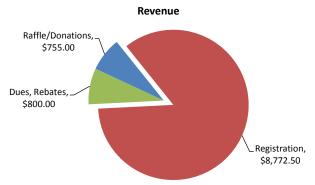

## Fiscal 2016 Expenses (\$-6,708.41)

2016 expenses stemmed almost entirely from the Annual Conference. Conference expenses totaled \$6,483.41. The only non-conference expense was \$225.00, used for sponsoring five Chapter members for an R-training workshop in Lacawac, NJ.

#### 2016 Annual Conference Summary

The 2016 Annual Conference generated a net profit of \$3,044.09. All conference business was settled by 1/09/17.

| Туре             | Expense   | Revenue  |  |
|------------------|-----------|----------|--|
| Catering/Food    | -4,286.00 |          |  |
| Facility         | -500.00   |          |  |
| Lodging          | -747.42   |          |  |
| Raffle/Donations |           | 755.00   |  |
| Registration     |           | 8,772.50 |  |
| Shirts           | -512.00   |          |  |
| Supplies         | -187.99   |          |  |
| Awards/honors    | -250.00   |          |  |
| Grand Total      | -6,483.41 | 9,527.50 |  |