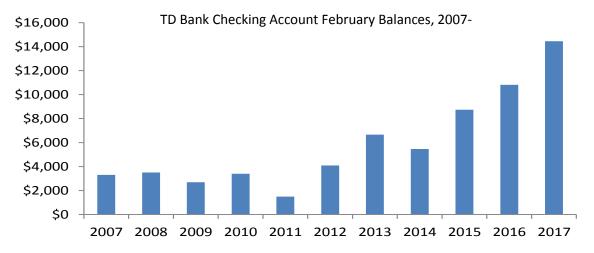

## Fiscal 2016 Revenue, \$10,327.50

The Chapter amassed \$10,327.50 in revenue from 1 March 2016 to 28 February 2017. The 2016 Annual Conference held on October 27-28 in Bordentown, NJ generated \$8,772.50 from 114 registrants. The conference raffle/auction/donation generated \$755.00. An additional \$800 was generated from 2016 dues and rebates from the American Fisheries Society.

| Туре                    | Revenue   |  |
|-------------------------|-----------|--|
| Raffle/Donations        | 755.00    |  |
| Conference Registration | 8,772.50  |  |
| Dues, Rebates           | 800.00    |  |
| Grand Total             | 10,327.50 |  |